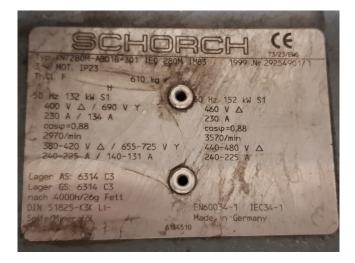

### **Specifications**

| TypeSAB 202 SFRefrigerantNH 3 (ammonia)kW at -20°C/+40°C875.0kW at -30°C/+40°C556.4kW at -40°C/+40°C326.9Electromotor Specs132On steel base frame✓Package / Rack✓Stock1 | Brand               | Sabroe         |
|-------------------------------------------------------------------------------------------------------------------------------------------------------------------------|---------------------|----------------|
| kW at -20°C/+40°C875.0kW at -30°C/+40°C556.4kW at -40°C/+40°C326.9Electromotor Specs132On steel base frame✓Package / Rack✓                                              | Туре                | SAB 202 SF     |
| kW at -30°C/+40°C556.4kW at -40°C/+40°C326.9Electromotor Specs132On steel base frame✓Package / Rack✓                                                                    | Refrigerant         | NH 3 (ammonia) |
| kW at -40°C/+40°C326.9Electromotor Specs132On steel base frame✓Package / Rack✓                                                                                          | kW at -20ºC/+40ºC   | 875.0          |
| Electromotor Specs132On steel base frame✓Package / Rack✓                                                                                                                | kW at -30ºC/+40ºC   | 556.4          |
| On steel base frame<br>Package / Rack<br>✓                                                                                                                              | kW at -40ºC/+40ºC   | 326.9          |
| Package / Rack 🗸                                                                                                                                                        | Electromotor Specs  | 132            |
|                                                                                                                                                                         | On steel base frame | ✓              |
| Stock 1                                                                                                                                                                 | Package / Rack      | 1              |
| Stock                                                                                                                                                                   | Stock               | 1              |

#### Used Sabroe SAB 202 SF

Used, well maintained Sabroe SAB 202 SF screw refrigeration package skid. Compressor (Serial - 111937). Consisting of all necessary components (see all pictures attached). Our capacity table is based on freon. For all the other specs, see the picture of the manufacturer model plate or the attached pdf file (if available). \*Why choose for HOSBV? Were not only the largest used refrigeration specialist in Europe, but also, we deliver all equipment including an extensive test, warranty and industrial cleaning. \*Optional we can also perform a new paint job and arrange the logistics.