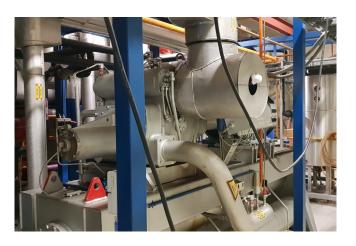

#### Used Sabroe SAB 202 SF

Used, well maintained Sabroe SAB 202 SF screw refrigeration package skid. Compressor (Serial - 111937). Consisting of all necessary components (see all pictures attached). Our capacity table is based on freon. For all the other specs, see the picture of the manufacturer model plate or the attached pdf file (if available). \*Why choose for HOSBV? Were not only the largest used refrigeration specialist in Europe, but also, we deliver all equipment including an extensive test, warranty and industrial cleaning. \*Optional we can also perform a new paint job and arrange the logistics.