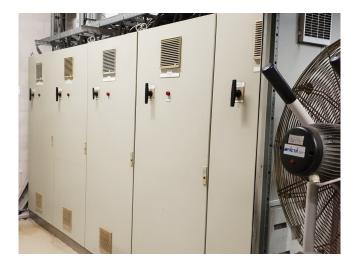

#### Used Sabroe SAB 202 SF

Used, well maintained Sabroe SAB 202 SF screw refrigeration package skid. Compressor (Serial - 111937). Consisting of all necessary components (see all pictures attached). Our capacity table is based on freon. For all the other specs, see the picture of the manufacturer model plate or the attached pdf file (if available). \*Why choose for HOSBV? Were not only the largest used refrigeration specialist in Europe, but also, we deliver all equipment including an extensive test, warranty and industrial cleaning. \*Optional we can also perform a new paint job and arrange the logistics.