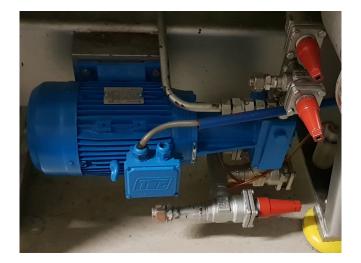

#### Used Sabroe SAB 202 SF

Used, well maintained Sabroe SAB 202 SF screw refrigeration package skid. Compressor (Serial - 111937). Consisting of all necessary components (see all pictures attached). Our capacity table is based on freon. For all the other specs, see the picture of the manufacturer model plate or the attached pdf file (if available). \*Why choose for HOSBV? Were not only the largest used refrigeration specialist in Europe, but also, we deliver all equipment including an extensive test, warranty and industrial cleaning. \*Optional we can also perform a new paint job and arrange the logistics.