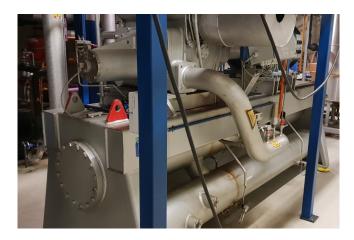

#### Used Sabroe SAB 202 SF

Used, well maintained Sabroe SAB 202 SF screw refrigeration package skid. Compressor (Serial - 111937). Consisting of all necessary components (see all pictures attached). Our capacity table is based on freon. For all the other specs, see the picture of the manufacturer model plate or the attached pdf file (if available). \*Why choose for HOSBV? Were not only the largest used refrigeration specialist in Europe, but also, we deliver all equipment including an extensive test, warranty and industrial cleaning. \*Optional we can also perform a new paint job and arrange the logistics.