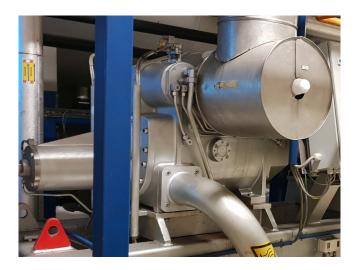

#### Used Sabroe SAB 202 SF

Used, well maintained Sabroe SAB 202 SF screw refrigeration package skid. Compressor (Serial - 111937). Consisting of all necessary components (see all pictures attached). Our capacity table is based on freon. For all the other specs, see the picture of the manufacturer model plate or the attached pdf file (if available). \*Why choose for HOSBV? Were not only the largest used refrigeration specialist in Europe, but also, we deliver all equipment including an extensive test, warranty and industrial cleaning. \*Optional we can also perform a new paint job and arrange the logistics.