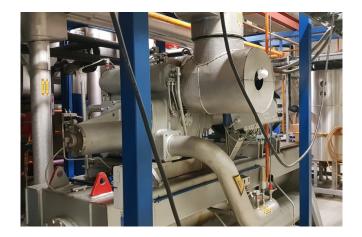

#### Used Sabroe SAB 202 SF

Used, well maintained Sabroe SAB 202 SF screw refrigeration package skid. Compressor (Serial - 111937). Consisting of all necessary components (see all pictures attached). Our capacity table is based on freon. For all the other specs, see the picture of the manufacturer model plate or the attached pdf file (if available). \*Why choose for HOSBV? Were not only the largest used refrigeration specialist in Europe, but also, we deliver all equipment including an extensive test, warranty and industrial cleaning. \*Optional we can also perform a new paint job and arrange the logistics.