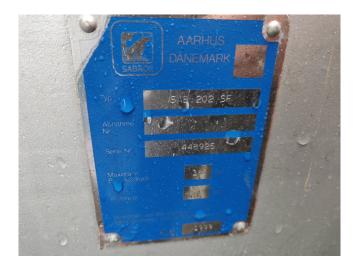

#### Used Sabroe SAB 202 SF

Used, well maintained Sabroe SAB 202 SF screw refrigeration package skid. Compressor (Serial - 111937). Consisting of all necessary components (see all pictures attached). Our capacity table is based on freon. For all the other specs, see the picture of the manufacturer model plate or the attached pdf file (if available). \*Why choose for HOSBV? Were not only the largest used refrigeration specialist in Europe, but also, we deliver all equipment including an extensive test, warranty and industrial cleaning. \*Optional we can also perform a new paint job and arrange the logistics.