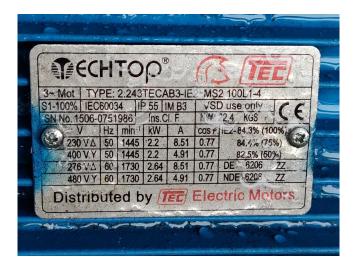

### **Specifications**

| TypeSAB 202 SFRefrigerantNH 3 (ammonia)kW at -20°C/+40°C875.0kW at -30°C/+40°C556.4kW at -40°C/+40°C326.9Electromotor Specs132On steel base frame✓Package / Rack✓Stock1 | Brand               | Sabroe         |
|-------------------------------------------------------------------------------------------------------------------------------------------------------------------------|---------------------|----------------|
| kW at -20°C/+40°C875.0kW at -30°C/+40°C556.4kW at -40°C/+40°C326.9Electromotor Specs132On steel base frame✓Package / Rack✓                                              | Туре                | SAB 202 SF     |
| kW at -30°C/+40°C556.4kW at -40°C/+40°C326.9Electromotor Specs132On steel base frame✓Package / Rack✓                                                                    | Refrigerant         | NH 3 (ammonia) |
| kW at -40°C/+40°C326.9Electromotor Specs132On steel base frame✓Package / Rack✓                                                                                          | kW at -20ºC/+40ºC   | 875.0          |
| Electromotor Specs132On steel base frame✓Package / Rack✓                                                                                                                | kW at -30ºC/+40ºC   | 556.4          |
| On steel base frame<br>Package / Rack<br>✓                                                                                                                              | kW at -40ºC/+40ºC   | 326.9          |
| Package / Rack 🗸                                                                                                                                                        | Electromotor Specs  | 132            |
|                                                                                                                                                                         | On steel base frame | ✓              |
| Stock 1                                                                                                                                                                 | Package / Rack      | 1              |
| Stock                                                                                                                                                                   | Stock               | 1              |

#### Used Sabroe SAB 202 SF

Used, well maintained Sabroe SAB 202 SF screw refrigeration package skid. Compressor (Serial - 111937). Consisting of all necessary components (see all pictures attached). Our capacity table is based on freon. For all the other specs, see the picture of the manufacturer model plate or the attached pdf file (if available). \*Why choose for HOSBV? Were not only the largest used refrigeration specialist in Europe, but also, we deliver all equipment including an extensive test, warranty and industrial cleaning. \*Optional we can also perform a new paint job and arrange the logistics.