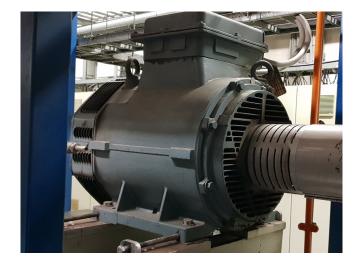

#### Used Sabroe SAB 202 SF

Used, well maintained Sabroe SAB 202 SF screw refrigeration package skid. Compressor (Serial - 111937). Consisting of all necessary components (see all pictures attached). Our capacity table is based on freon. For all the other specs, see the picture of the manufacturer model plate or the attached pdf file (if available). \*Why choose for HOSBV? Were not only the largest used refrigeration specialist in Europe, but also, we deliver all equipment including an extensive test, warranty and industrial cleaning. \*Optional we can also perform a new paint job and arrange the logistics.