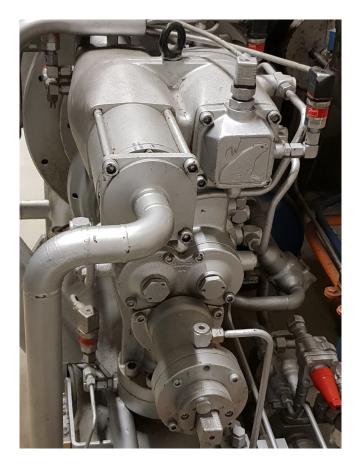

#### Used Sabroe SAB 202 SF

Used, well maintained Sabroe SAB 202 SF screw refrigeration package skid. Compressor (Serial - 111937). Consisting of all necessary components (see all pictures attached). Our capacity table is based on freon. For all the other specs, see the picture of the manufacturer model plate or the attached pdf file (if available). \*Why choose for HOSBV? Were not only the largest used refrigeration specialist in Europe, but also, we deliver all equipment including an extensive test, warranty and industrial cleaning. \*Optional we can also perform a new paint job and arrange the logistics.