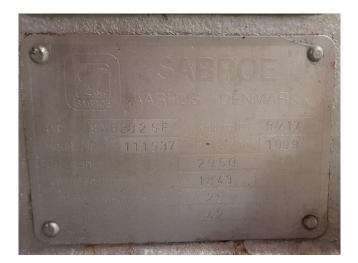

#### Used Sabroe SAB 202 SF

Used, well maintained Sabroe SAB 202 SF screw refrigeration package skid. Compressor (Serial - 111937). Consisting of all necessary components (see all pictures attached). Our capacity table is based on freon. For all the other specs, see the picture of the manufacturer model plate or the attached pdf file (if available). \*Why choose for HOSBV? Were not only the largest used refrigeration specialist in Europe, but also, we deliver all equipment including an extensive test, warranty and industrial cleaning. \*Optional we can also perform a new paint job and arrange the logistics.